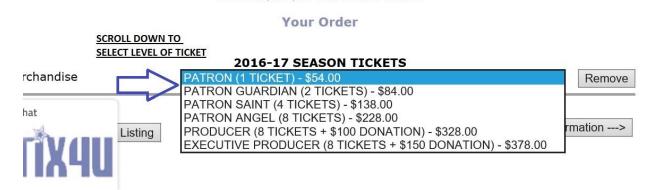

4. Click on the dropdown arrow to reveal ticket levels

**Your Order** 

5. You should see all 6 levels of Season Tickets. Scroll down to the level you want to purchase and click on it.

Please complete your order in UZ:US minutes.