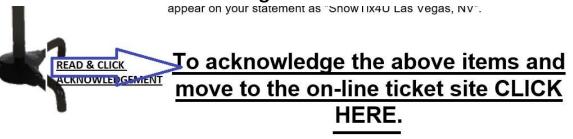

## **HOW TO PURCHASE A SEASON TICKET**

1. From the swph.com homepage click on "Purchase Tickets"

2. Read and click on acknowledgement

3. Click the light blue "PURCHASE" box for 2016-17 SEASON TICKETS.

**Upcoming Events** 