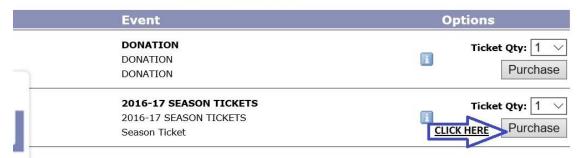

## **HOW TO PURCHASE A SEASON TICKET**

1. From the swph.com homepage click on "Purchase Tickets"

2. Read and click on acknowledgement

3. Click the light blue "PURCHASE" box for 2016-17 SEASON TICKETS.

**Upcoming Events** 