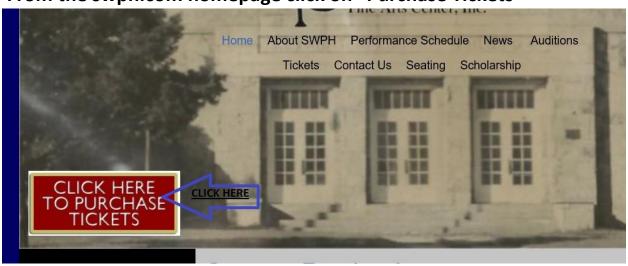

## **HOW TO PURCHASE A SEASON TICKET**

1. From the swph.com homepage click on "Purchase Tickets"

2. Read and click on acknowledgement

3. Click the light blue "PURCHASE" box for 2016-17 SEASON TICKETS.

**Upcoming Events** 