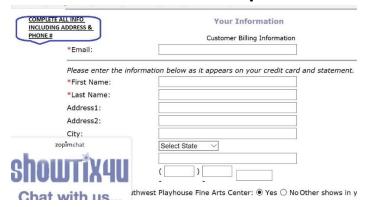

6. Click the light blue box to enter payment information.

**Your Order** 

7. Enter ALL information including address & phone. Your tickets will be mailed to you. Your email address is VERY IMPORTANT as the newsletter with the presale code will be emailed to you.