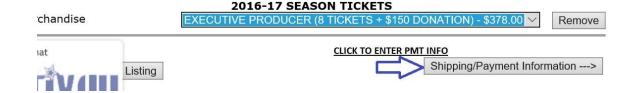

6. Click the light blue box to enter payment information.

**Your Order** 

7. Enter ALL information including address & phone. Your tickets will be mailed to you. Your email address is VERY IMPORTANT as the newsletter with the presale code will be emailed to you.