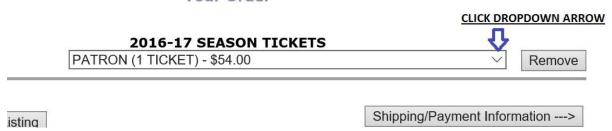

4. Click on the dropdown arrow to reveal ticket levels

**Your Order** 

5. You should see all 6 levels of Season Tickets. Scroll down to the level you want to purchase and click on it.

Please complete your order in UZ:US minutes.